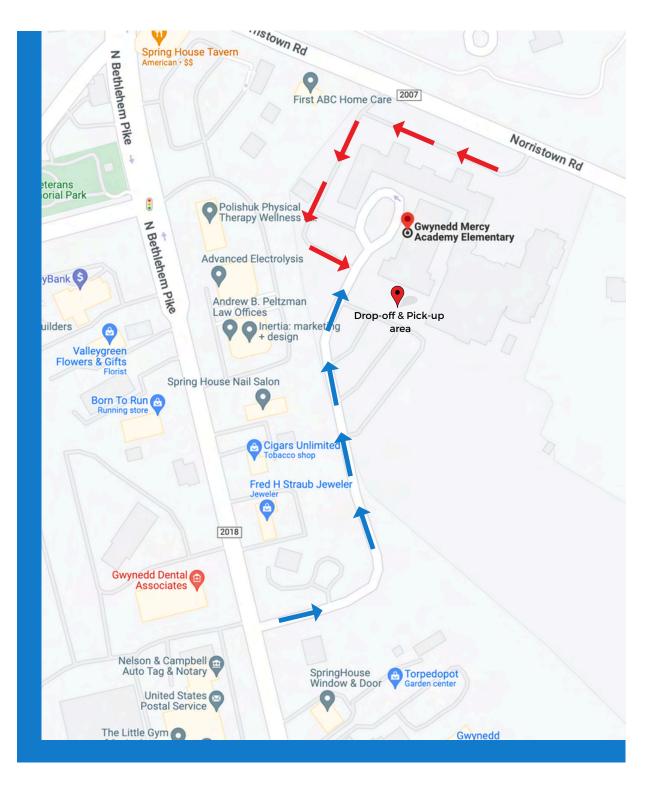

### Gwynedd-Mercy Academy Elementary 816 Norristown Road

Lower Gwynedd, PA 19002

### Drop Off & Pick Up Info

- Sign-In and Sign-Out will take place curbside at the **green top** area.
- Whether entering the school from either Bethlehem Pike or Norristown Road, please follow the signs to the green top area by the fields.
- Families may park in the parking lot and walk their children toward the sign-in area.

## CAMPUS MAP GWYNEDD-MERCY ACADEMY ELEMENTARY

www.lavnercampsandprograms.com